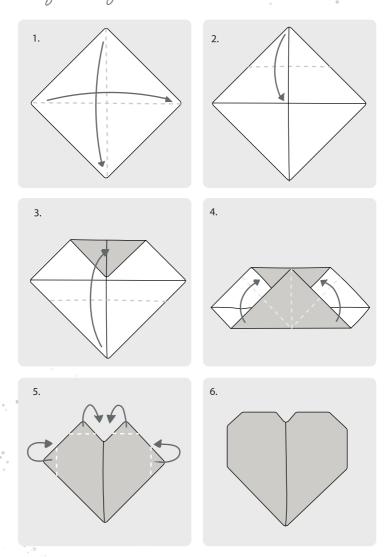

#### THE ORIGAMI HEART

Things needed: scissors, pen How to do it.

- 1. Use the next page sheet as the base for your origami heart, 2. Follow the lines to cut the sheet in the square shape, 3. Fold it following the instructions above.